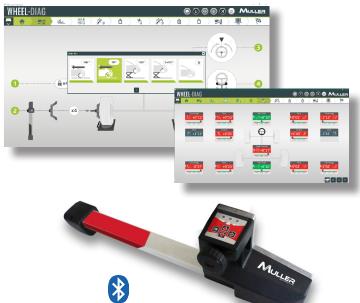

## **Key points**

- Complete: measurement, adjustment, calibration
- Wheel alignment in less than 10 minutes
- Simple and guided process
- Compatible with all devices (Tablet or PC Windows)
- Clear and didactic ergonomy

## Wheel-Diag alignment software

Update by internet

#### 4 CCD measurement sensors

- Lithium batteries: 24-hour working autonomy non-stop
- Bluetooth: Wireless connection
- Ultra light sensors: Only 2.6 kg
- Direct Shutdown Technology: Extends the lifetime of your equipment
- 4 wheel clamps with safety elastics
- 1 steering wheel holder
- 1 brake pedal depressor
- · 1 stand for sensors with charger