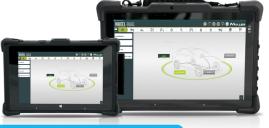

#### **COMPOSITION**

#### **TABLET**

- -8" or 12" with cover
- 1 year warranty

Installation within 2 minuts in your tablet