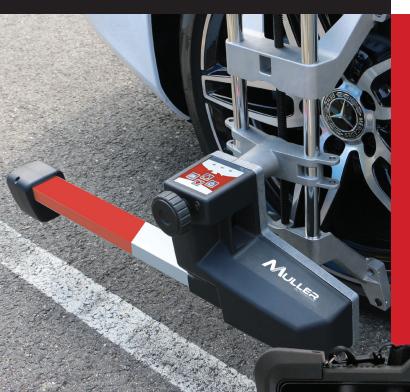

#### 4 CCD measurement sensors

- Lithium batteries: 24-hour working autonomy non-stop
- Bluetooth: Wireless connection
- Ultra light sensors: Only 2.6 kg
- Direct Shutdown Technology: Extends the lifetime of your equipment
- 4 wheel clamps with safety elastics
- 1 steering wheel holder
- 1 brake pedal depressor
- · 1 stand for sensors with charger