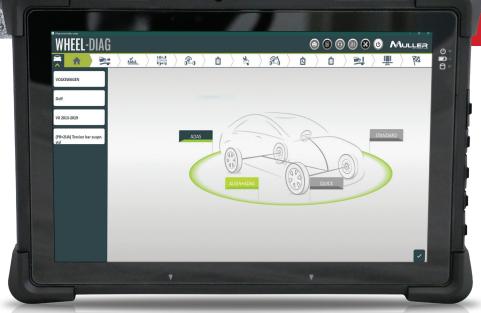

## Wheel-Diag alignment software

Update by internet

## **Key points**

- Complete: measurement, adjustment, calibration
- Wheel alignment in less than 10 minutes
- Simple and guided process
- Compatible with all devices (Tablet or PC Windows)
- Clear and didactic ergonomy