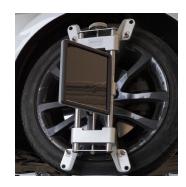

> 4 compact targets with no glare and no electronics. 12" to 24.5" clamps

Premium turntable

- Robust mechanical operation
- Capacity: 1t per wheel
- 450 x 450 mm, Ø 350 mm
- Thickness: 50 mm
- Half moon shaped wedge included