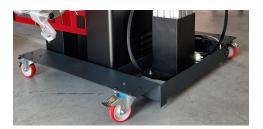

#### Kit mobility

Your wheel aligner becomes mobile ! Mounting the beam and the cabinet on wheels in order to move the geometry for use on several lifts for example.

- PC with WINDOWS 10
- Display 27", colour printer, wifi keyboard, speakers
- Hard disk SSD SATA 128 Go
- Memory RAM 4 Go
- 4 clamps 4 points 12"-24" with universal pinsand targets
- Beam with automatic cameras
- 2 PREMIMUM TURNTABLES
- Brake pedal depressor and steering wheel holder
- Software and database for VL/VUL