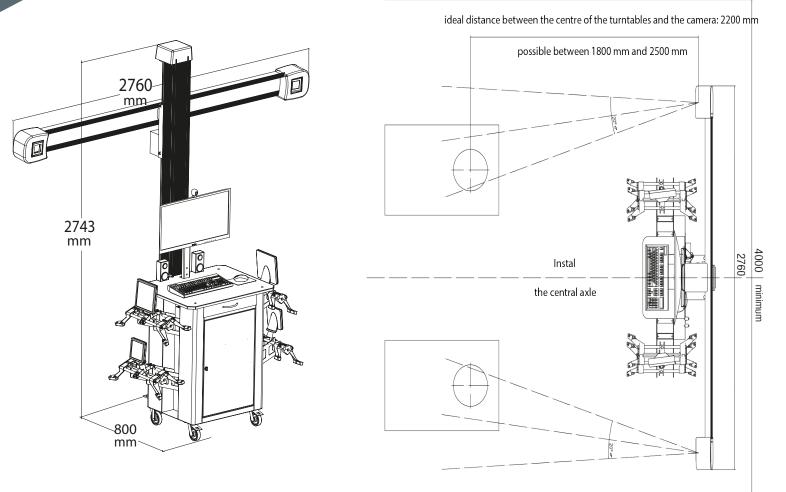

n addition, the ideal distance between the jib and the centre of the turntables is 2.20 m, but can be reduced to 1.80 m or extended to 2.50 m.

2 HD cameras, each camera scans 2 targets at the same time for accurate measurement

Front camera provided and repeated in the display to assist in placing the vehicle on the lift