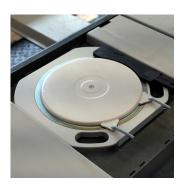

> 4 compact targets with no glare and no electronics. 12" to 24.5" clamps

Premium turntable

- Robust mechanical operation
- Capacity: 1t per wheel
- 450 x 450 mm, Ø 350 mm
- Thickness: 50 mm
- Half moon shaped wedge included