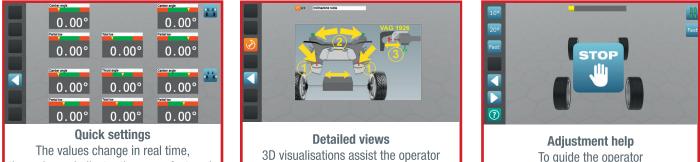

### DATABASE

The vehicle model classification system allows a quick and clear selection.

The GEOFIX35 database contains more than 71,000 vehicles, with automatic multi-year updates via a wifi connection. It is also possible to add vehicles manually.

### **ADVANCED SOFTWARE**

The software guides the user through all geometry operations. The 3D technology detects all alignment parameters: track, wheelbase and diagonals to identify accident damage.

Key innovations include :

the colours indicate the manufacturer's tolerance zones.

during set-up.