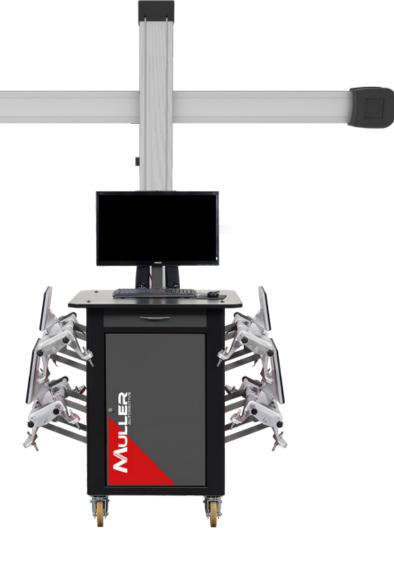

## GEOFIX35.0 HD 3D GÉOMÉTRIE

GEOFIX35.0HD is an ultra-fast 3D wheel alignment system for cars and light commercial vehicles.

The motorised bracket has automatic positioning and follows the vehicle as it rises and falls on the lift (autotrack).

> 4 compact targets with no glare and no electronics. 12" to 24.5" clamps

Premium turntable

- Robust mechanical operation
- Capacity: 1t per wheel
- 450 x 450 mm, Ø 350 mm
- Thickness: 50 mm
- Half moon shaped wedge included

#### Kit mobility

Your wheel aligner becomes mobile ! Mounting the beam and the cabinet on wheels in order to move the geometry for use on several lifts for example.

- PC with WINDOWS 10
- Display 27", colour printer, wifi keyboard, speakers
- Hard disk SSD SATA 128 Go
- Memory RAM 4 Go
- 4 clamps 4 points 12"-24" with universal pinsand targets
- Beam with automatic cameras
- 2 PREMIMUM TURNTABLES
- Brake pedal depressor and steering wheel holder
- Software and database for VL/VUL