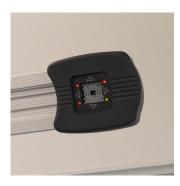

n addition, the ideal distance between the jib and the centre of the turntables is 2.20 m, but can be reduced to 1.80 m or extended to 2.50 m.

2 HD cameras, each camera scans 2 targets at the same time for accurate measurement

Front camera provided and repeated in the display to assist in placing the vehicle on the lift